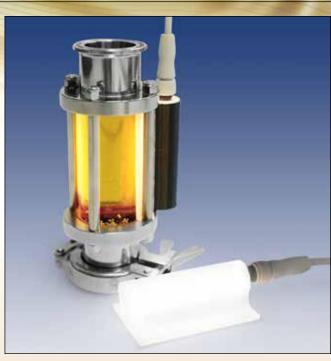

**LumiFlo®** 

**LED Light for Inline Sight Glasses** 

**Patent Pending** 

Data Sheet 02-0193 06/2019

The LumiFlo® LED Light allows operators to clearly see color, flow and particulates moving through a sight glass and to visually inspect product quality, clarity, viscosity and consistency. The LumiFlo light easily attaches to most inline full view sight glasses in process fluid lines. It also allows better visual inspection during cleaning and rinsing and is essential where a sight glass is in a poorly lit or shadowed area.

LumiFlo Light Mounted On Sanitary Inline Sight Glass

Sight Glass Dimensions for Optimal LumiFlo Light Fit