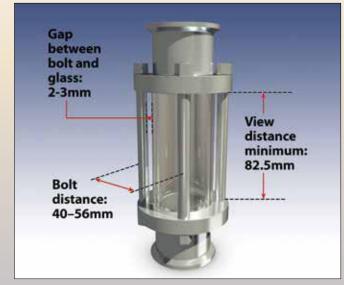

LumiFlo Light Mounted On Sanitary Inline Sight Glass

Sight Glass Dimensions for Optimal LumiFlo Light Fit

## Best fitted for (see drawing):

- Full-View Units 1", 1-1/2", 2" & 2-1/2"
- Thru-Bolts Distance Range: 40-56mm
- Glass to Bolt Spacing Range: 2-3mm
- View Length: 82.5mm Minimum
- Universal mounting clip available for nonstandard designs