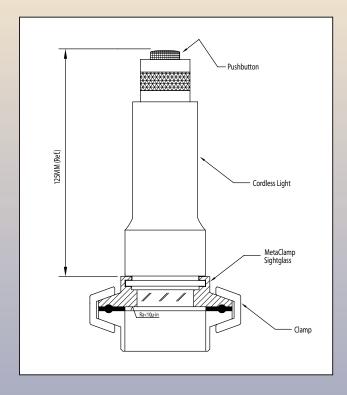

## For mounting on sight glass fittings

Sight glass luminaire for universal use, 120 Lux LED output ideal either as a light/sight port combination (single-port version) or for configurations with separate sight glass and light port (dual-port version).

## For use with sight glass fittings

This compact cordless sight port luminaire is applicable for use with sight glass style sanitary clamp connection series MetaClamp® starting at 1".

#### **Materials of Construction:**

316L Stainless Steel body

#### **Electrical data:**

Uses two 3V batteries

Cordless LED Light Series FLBP-LED for Portable Vessels

Cordless Light with MetaClamp Sanitary Connection