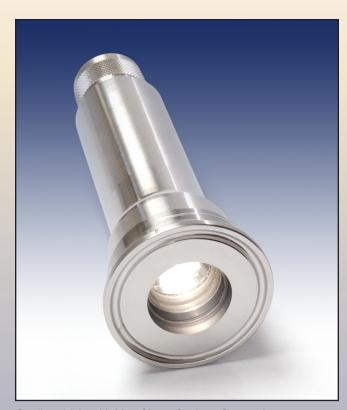

## For mounting on sight glass fittings

Sight glass luminaire for universal use, 120 Lux LED output ideal either as a light/sight port combination (single-port version) or for configurations with separate sight glass and light port (dual-port version).

## For use with sight glass fittings

This compact cordless sight port luminaire is applicable for use with sight glass style sanitary clamp connection series MetaClamp® starting at 1".

#### **Electrical data:**

Uses two 3V batteries

Cordless LED Light Series FLBP-LED for Portable Vessels

Cordless Light with MetaClamp Sanitary Connection