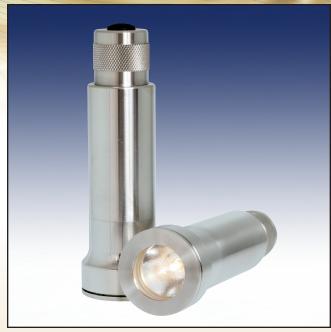

## For mounting on sight glass fittings

Sight glass luminaire for universal use, 120 Lux LED output ideal either as a light/sight port combination (single-port version) or for configurations with separate sight glass and light port (dual-port version).

## For use with sight glass fittings

This compact cordless sight port luminaire is applicable for use with sight glass style sanitary clamp connection series MetaClamp® starting at 1".

#### **Electrical data:**

Uses two 3V batteries

Cordless LED Light Series FLBP-LED for Portable Vessels

Cordless Light with MetaClamp Sanitary Connection